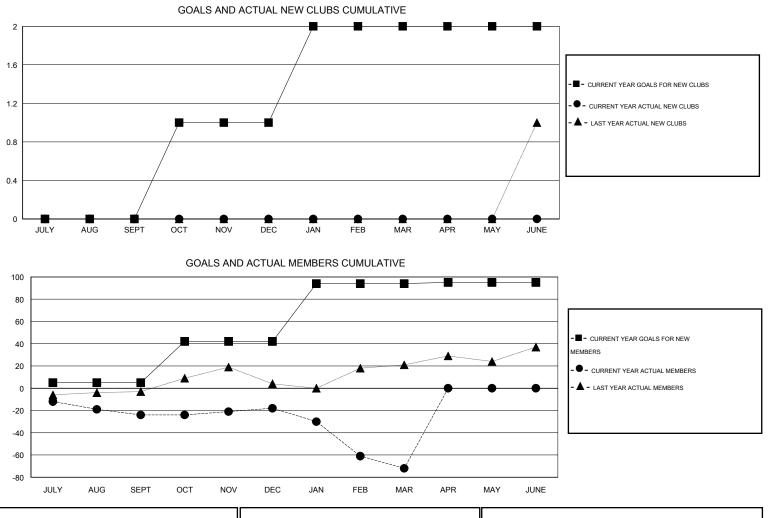

## LOCATION PRINCE EDWARD ISLAND

 $\mathsf{GMT} \mathsf{\,CA} \ 2$ 

| Clubs                      |                  |           |                  |                  | Members<br>RESULTS FOR 2014-2015 |                    |                                     |                    |                  |
|----------------------------|------------------|-----------|------------------|------------------|----------------------------------|--------------------|-------------------------------------|--------------------|------------------|
| RESULTS FOR 2014-2015      |                  |           |                  |                  |                                  |                    |                                     |                    |                  |
| QUARTER                    | NEW CLUB<br>GOAL | NEW CLUBS | DROPPED<br>CLUBS | NET<br>GAIN/LOSS | QUARTER                          | NEW MEMBER<br>GOAL | CHARTER AND<br>NEW MEMBERS<br>ADDED | DROPPED<br>MEMBERS | NET<br>GAIN/LOSS |
| JULY/AUG/SEPT              | 0                | 0         | 0                | 0                | JULY/AUG/SEPT                    | 5                  | 20                                  | 44                 | -24              |
| OCT/NOV/DEC<br>JAN/FEB/MAR | 1                | 0<br>0    | 0<br>1           | 0<br>-1          | OCT/NOV/DEC<br>JAN/FEB/MAR       | 37<br>52           | 40<br>36                            | 34<br>90           | 6<br>-54         |
| APR/MAY/JUNE               | 0                | 0         | 0                | 0                | APR/MAY/JUNE                     | 1                  | 0                                   | 0                  | 0                |